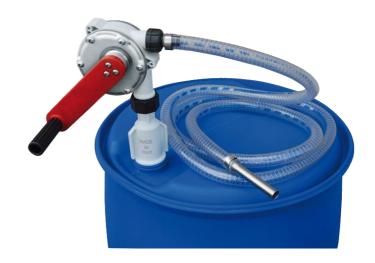

## Crank pump for urea (Adblue®)

for 200 lt drums

Art.-No. 954010.BLUE

## **Description**

made of plastic and stainless steel with suction tube for 200 I - drums

## **Technical Data**

0,38 l per revolution 2" barrel connention Weight: 3.18 KG

The information in this technical data sheet is based on general knowledge and possible applications. Strub + Co. AG is not liable for damage resulting from improper use of the products. The measurement and production tolerances customary in the industry apply to the characteristic data given. In general, no legal binding force can be derived from these data. Our products are subject to continuous further development. Therefore, Strub + Co. AG reserves the right to change all technical data in this data sheet at any time and without prior notice.