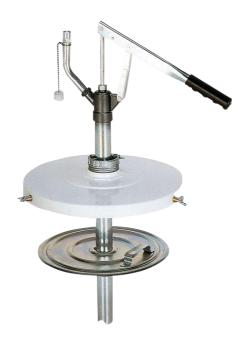

## SAMOA grease filler for grease guns

for 20 kg container

Art.-Nr. 999011

## Description

SAMOA grease fillers for grease guns. For 20 kg containers, only for greases up to consistency class NLGI 2. With hand lever pump, suction tube length 620 mm, container lid 285-330 mm, drum screw connection 2", 2 filling valves 9 mm + 12 mm (grease follower plate option).

## **Technical data**

- for 20 kg container
- for greases up to consistency class 2
- Hand lever pump

The information in this technical data sheet is based on general knowledge and possible applications. Strub + Co. AG is not liable for damage resulting from improper use of the products. The measurement and production tolerances customary in the industry apply to the characteristic data given. In general, no legal binding force can be derived from these data. Our products are subject to continuous further development. Therefore, Strub + Co. AG reserves the right to change all technical data in this data sheet at any time and without prior notice.