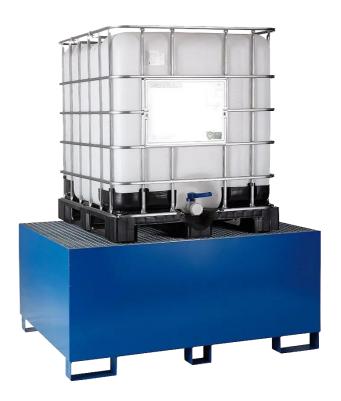

## Steel drip pans with grating - 1000 lt

for IBC containers

Art.-No. 954054

## **Description**

- Steel drip tray with grating for IBC containers
- Collecting volume 1000l
- outer dimensions 135x130x76 cm (LxWxH)
- painted blue
- load weight 2'000 kg

The information in this technical data sheet is based on general knowledge and possible applications. Strub + Co. AG is not liable for damage resulting from improper use of the products. The measurement and production tolerances customary in the industry apply to the characteristic data given. In general, no legal binding force can be derived from these data. Our products are subject to continuous further development. Therefore, Strub + Co. AG reserves the right to change all technical data in this data sheet at any time and without prior notice.