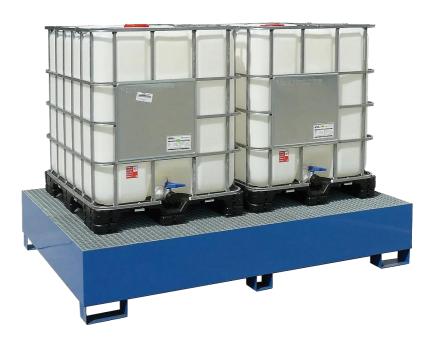

## Steel drip tray with grating

For 2 IBC containers

Art.-No. 954044

## **Description**

Collection volume 1000 I, external dimensions 270x130x45 cm (LxWxH), painted blue

## **Technical Data**

- for 2 IBC containers
- collecting volume 1000l
- blue painted
- external dimensions 270x130x45 cm (LxWxH)
- load weight 4'000 kg

The information in this technical data sheet is based on general knowledge and possible applications. Strub + Co. AG is not liable for damage resulting from improper use of the products. The measurement and production tolerances customary in the industry apply to the characteristic data given. In general, no legal binding force can be derived from these data. Our products are subject to continuous further development. Therefore, Strub + Co. AG reserves the right to change all technical data in this data sheet at any time and without prior notice.